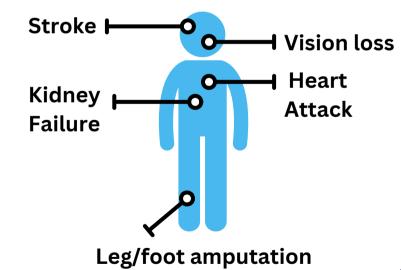

## Type 2 Diabetes

**Know Your Numbers!** 

Start screening at



or younger with risk factors

1.5 million

Americans are diagnosed each year!

One fifth of patients do not know that they have Diabetes 2

\_\_\_\_\_\_

Scan to calculate your RISK for Diabetes



- Family history Gestational Diabetes
- Weight
- Age
- Exercise
- Nutrition

## **Yearly Check List**

- Hemoglobin A1c
- Kidney function
- Lipid Panel
- Blood Pressure
- Annual Foot Exam
- Annual Eye Exam

## Impact of Uncontrolled Diabetes



## References:

- 1. https://diabetes.org/about-diabetes/statistics/about-diabetes
- 2.https://www.cdc.gov/diabetes/basics/quick-facts.html
- 3. https://www.cdc.gov/diabetes/managing/problems.html